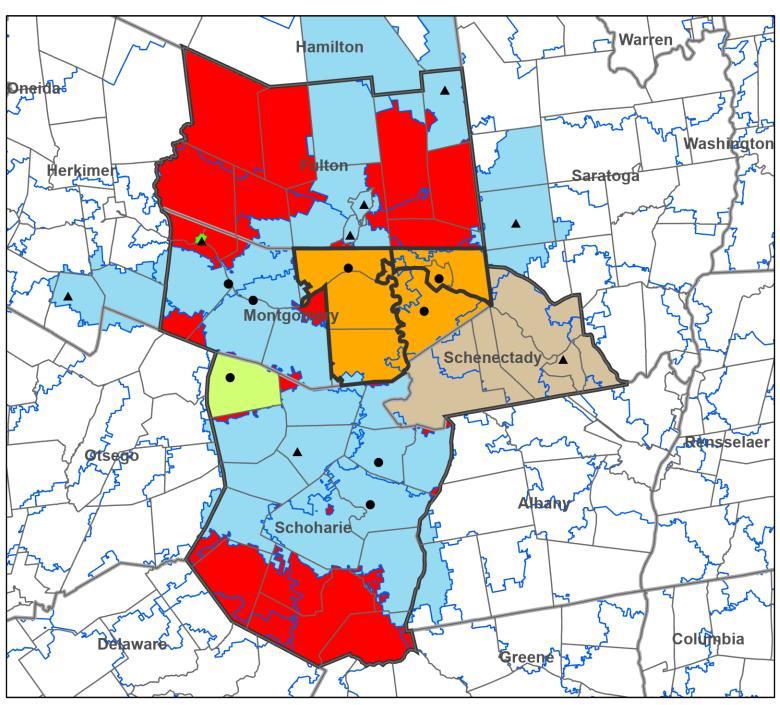

## Mohawk Valley Library System

## Notes:

Schenectady County is served entirely by Schenectady County Public Library